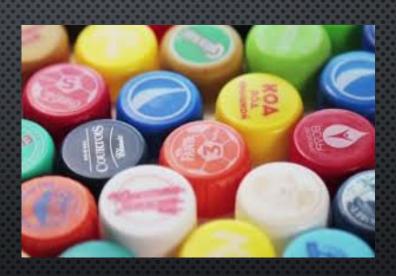

## OBJETIVO

RECOLECTAR 200 TAPAS Y 150 BOMBILLAS.

## \$CUANTOS\$

- Somos 1000 alumnos,
- SERIAN 1000 TAPAS O BOMBILLAS