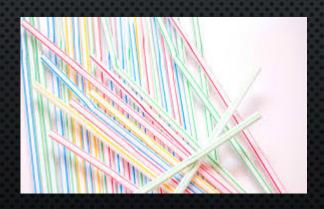

## OBJETIVO

RECOLECTAR 200 TAPAS Y 150 BOMBILLAS.

## \$CUANTOS\$

- Somos 1000 alumnos,
- SERIAN 1000 TAPAS O BOMBILLAS