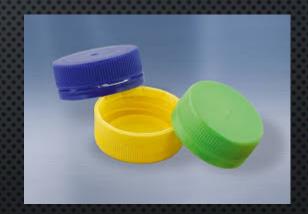

## OBJETIVO

RECOLECTAR 200 TAPAS Y 150 BOMBILLAS.

## \$CUANTOS\$

- Somos 1000 alumnos,
- SERIAN 1000 TAPAS O BOMBILLAS